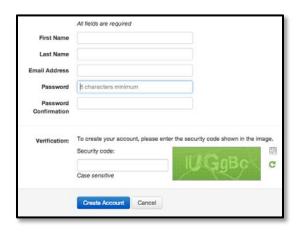

**WADAGrants** is the World Anti-Doping Agency's platform for submitting, reviewing and managing grant applications.

To complete an application, follow the steps below.

- Navigate to WADAGrants in your Internet browser: <a href="http://grants.wada-ama.org">http://grants.wada-ama.org</a>
- 2. Choose the grant program for which you want to submit an application.
- 3. Create a free user account by clicking "Create Account" in the navigation menu.
- 4. Fill out all the fields and create a password at least six (6) characters long. Enter the security code at the bottom and click 'Create Account'.
- 5. You will receive an email to the address provided asking you to confirm your account. Click the link (or copy and paste it in your Internet browser) to activate your account.
  - \*\* If you do not receive an email, please verify your junk or spam folders.
- 6. Log in to WADAGrants with your email address and password. You will be taken to the 'Applications' page.