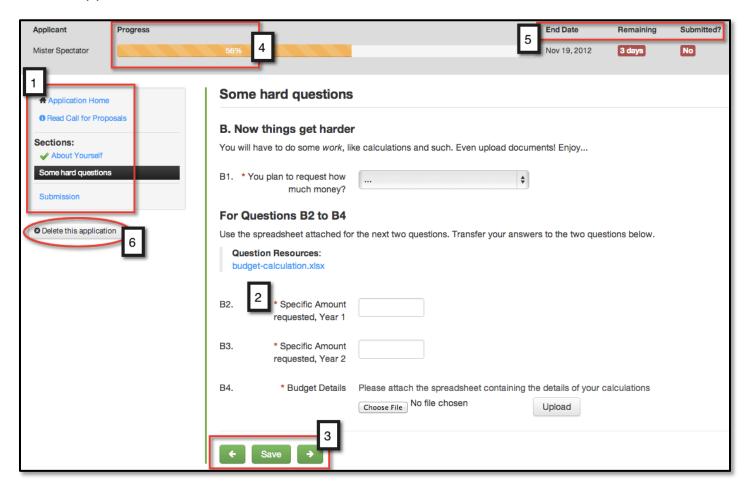

Using the index at left [1], navigate through the application sections and answer the questions. Mandatory questions are marked with a red asterisk [2]. To save your responses, use the 'Save' button at the bottom of every section or the green arrows [3].

As you answer questions, your progress is marked by the bar at top [4]. Completed sections are marked with a green check mark at left. Information about the application is available at top right [5], including the funding cycle end date, number of days/hours remaining, and if you have submitted or not.

If, before submitting, you decide to discard your application, use the 'Delete this application' button [6].

8. When you've completed the application, navigate to the 'Submission' section and click 'Submit my application'. You will be asked to confirm your submission. Once you have submitted your application, you cannot modify it.